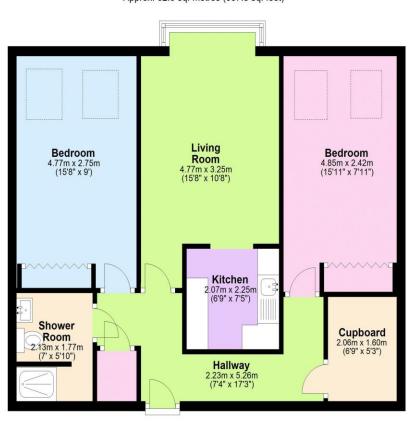

### Visit us at retirementhomesearch.co.uk

Flat Approx. 62.0 sq. metres (667.8 sq. feet)

#### Total area: approx. 62.0 sq. metres (667.8 sq. feet)

This floor plan is for illustrative purposes only and is not to scale. Where measurements are shown, these are approximate and should not be relied upon. Total square area includes the entirety of the property and any outbuildings/garages. Sanitary ware and kitchen fittings are representative only and approximate to actual position, shape and style. No liability is accepted in respect of any consequential loss arising from the use of this plan. Reproduced under licence from Evolve Partnership Limited. All rights reserved. Plan produced using PlanUp.